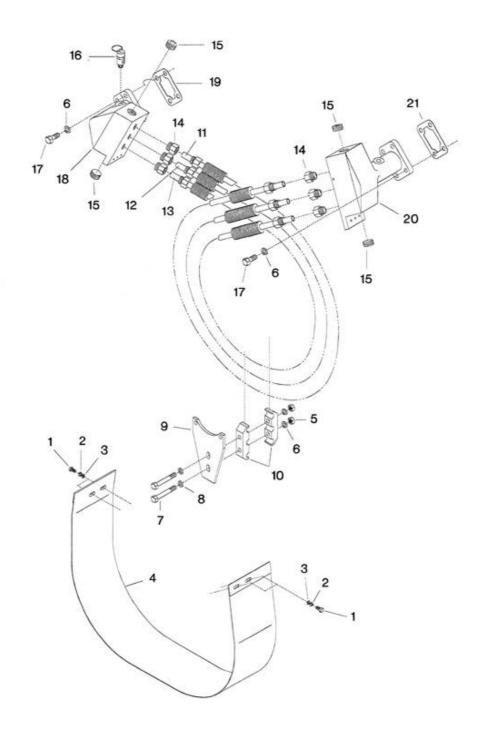

## 7. Intercooler & Shroud Assembly - Model 7100

| REF.<br>NO. | PART<br>NO. | DESCRIPTION                                  | QTY. | SPARES            |    |    |
|-------------|-------------|----------------------------------------------|------|-------------------|----|----|
|             |             |                                              |      | 1                 | 2  | 3  |
| 7-1         | 95053070    | CAPSCREW, HEX HEAD-1/4-20X1/2" (IF PROVIDED) | 4    |                   |    |    |
| 7-2         | 95043196    | LOCKWASHER, SPRING - 1/4" (IF PROVIDED)      | 4    |                   |    |    |
| 7-3         | 95094298    | WASHER, FLAT - 1/4" (IF PROVIDED)            | 4    |                   |    |    |
| 7-4         | 32205361    | SHROUD, INTERCOOLER (IF PROVIDED)            | 1    |                   |    |    |
| 7-5         | 95077764    | NUT, HEX - 3/8-16                            | 2    |                   |    |    |
| 7-6         | 95081857    | LOCKWASHER, SPRING - 3/8"                    | 10   | -C-T-WILLIAM      |    |    |
| 7-7         | 95079646    | CAPSCREW, HEX HEAD - 3/8-16X2-1/2"           | 2    |                   |    |    |
| 7-8         | 95069597    | WASHER, FLAT - 3/8"                          | 2    |                   |    |    |
| 7-9         | 32175010    | BRACKET, INTERCOOLER                         | 1    |                   |    |    |
| 7-10        | 32165367    | CLAMP, INTERCOOLER TUBE - OUTER              | 2    | 2.110.10.10.10.10 |    |    |
| 7-11        | 32196941    | ASS'Y, INTERCOOLER TUBE - FINNED - #3        | 1    |                   | 1  | 2  |
| 7-12        | 32196933    | ASS'Y, INTERCOOLER TUBE - FINNED - #2        | 1    |                   | 1  | 2  |
| 7-13        | 32196925    | ASS'Y, INTERCOOLER TUBE - FINNED - #1        | 1    |                   | 1  | 2  |
| 7-14        | 95083226    | CONNECTOR, MALE - 5/8 X 1/2"                 | 6    |                   | 72 |    |
| 7-15        | 95101457    | PLUG, PIPE - SQUARE COUNTERSUNK - 1"         | 4    | - te - te         |    | 32 |
| 7-16        | 72062185    | VALVE, RELIEF - 80 PSIG                      | 2    | 2000              |    | 2  |
| 7-17        | 95079612    | CAPSCREW, HEX HEAD - 3/8-16X1"               | 8    |                   |    |    |
| 7-18        | 32177313    | MANIFOLD, INTERCOOLER - LOW PRESSURE         | 1    |                   |    |    |
| 7-19        | 32153801    | GASKET, MANIFOLD - LOW PRESSURE              | 2    | 1                 | 1  | 2  |
| 7-20        | 32177347    | MANIFOLD, INTERCOOLER - HIGH PRESSURE        | 1    |                   |    |    |
| 7-21        | 32153827    | GASKET, MANIFOLD - HIGH PRESSURE             | 1    | 1                 | 1  | 2  |